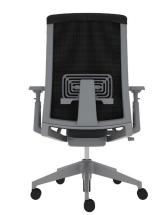

## Very<sup>®</sup> & Zody<sup>®</sup> Task Chairs

As with all Haworth task seating, Very and Zody are cleanable with soap and water or disinfecting wipes. A variety of seat upholstery and back jacket material options, including bleach cleanable fabrics, faux leathers, and leather, offer design choices for advanced disinfection.

Very with back jacket

Zody with back jacket