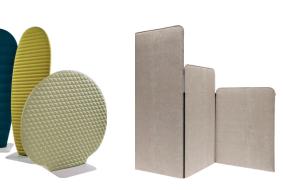

### **Openest® Plume Screens**

Plume screens may be ordered in a variety of washable fabrics. Available in three configurations, these screens can delineate space, provide workpoint separation, and create traffic patterns to maintain physical distancing.

Plume 3 screen can act as a barrier to foot traffic

Wider curved Plume 6 screen offers extended protection

Plume 9 screen creates a more private enclosure