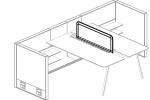

## Belong<sup>™</sup> Desk-Mounted Screens

Available in cleanable and easily disinfected glass, laminate, veneer, and fabric choices, these back and center screens attach via brackets to most fixed and height-adjustable worksurfaces. Offered in a range of heights and widths for a variety of applications.

Back Screen on Storage

Center Screen on Storage

Center Screen on Worksurface

Veneer back screen adds a look of elegance

Works with 120° applications

Mounts to fixed or height-adjustable worksurfaces