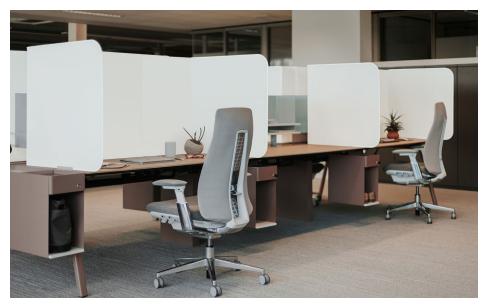

# Belong<sup>™</sup> Territory Screens

Made from easily disinfected painted metal in a variety of colors, these screens provide territory delineation and separation between users. May be used atop fixed and height-adjustable surfaces.

Territory End-of-Run Screen

Territory Shared Screen

Territory L-Screens - Left-Hand

Territory L-Screens - Right-Hand

Shared screens offer protection for users on either side

Corner screens provide protection for worksurface intersections