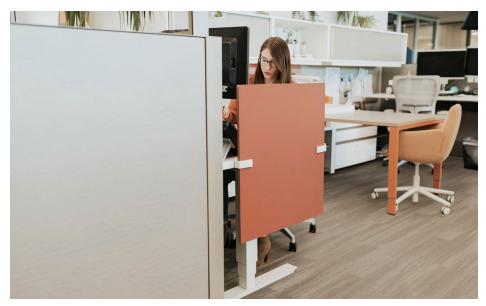

# Lightweight Desktop Separation Screen

Made from easily disinfected corrugated plastic, this lightweight, corrugated plastic screen provides threesided privacy for the user on fixed or height-adjustable table surfaces. Attaches with dual-sided, damage-free adhesive. Adjusts in width 42" – 72". Available in 24" and 30" heights.

Lightweight Desktop Separation Screen Expanded

Affordable solution for new or existing benching, as well as fixed and height-adjustable tables

Cutouts accommodate cords and select monitor arms

Adjustable 42" - 72" wide