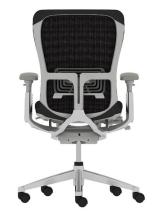

## Very<sup>®</sup> & Zody<sup>®</sup> Task Chairs

As with all Haworth task seating, Very and Zody are cleanable with soap and water or disinfecting wipes. A variety of seat upholstery and back jacket material options, including bleach cleanable fabrics, faux leathers, and leather, offer design choices for advanced disinfection.

Very with back jacket

Zody with back jacket