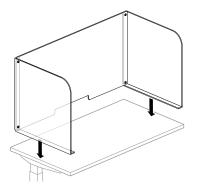

## Acrylic Desktop Separation Screen

Made from easily disinfected acrylic plastic, this durable acrylic desktop screen provides three-sided privacy and can be placed on fixed or height-adjustable surfaces. Sits securely on desktop with anti-slip, damage-free rubber bumpers. Available in an assortment of sizes to accommodate a variety of worksurfaces. Translucent finish only.

Acrylic Desktop Separation Screen

Universal solution for new or existing benching, as well as fixed and height-adjustable tables

Rests securely on surface with rubber bumpers

Cutouts accommodate cords and select monitor arms