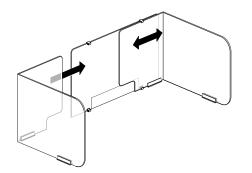

# Lightweight Desktop Separation Screen

Made from easily disinfected corrugated plastic, this lightweight, corrugated plastic screen provides threesided privacy for the user on fixed or height-adjustable table surfaces. Attaches with dual-sided, damage-free adhesive. Adjusts in width 42" – 72". Available in 24" and 30" heights.

Lightweight Desktop Separation Screen Expanded

Affordable solution for new or existing benching, as well as fixed and height-adjustable tables

Cutouts accommodate cords and select monitor arms

Adjustable 42" - 72" wide