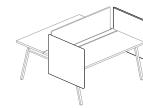

## Belong<sup>™</sup> Plus Back Screens

These tackable fabric back screens are available in cleanable and easily disinfected fabrics. They may also be ordered in bleach cleanable fabrics for enhanced cleanability. Attach with brackets to fixed or heightadjustable tables and benching.

Back Screen on Height-Adjustable Table

Center Screen on Fixed-Height Worksurface

Minimalistic design complements light-scale applications

Mounts to fixed or height-adjustable worksurfaces

Tackable to support cognitive cues