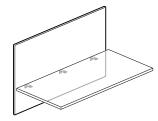

# Lightweight Desktop Separation Screen

Made from easily disinfected corrugated plastic, this lightweight, corrugated plastic screen provides threesided privacy for the user on fixed or height-adjustable table surfaces. Attaches with dual-sided, damage-free adhesive. Adjusts in width 42" – 72". Available in 24" and 30" heights.

Lightweight Desktop Separation Screen Expanded

Affordable solution for new or existing benching, as well as fixed and height-adjustable tables

Cutouts accommodate cords and select monitor arms

Adjustable 42" - 72" wide