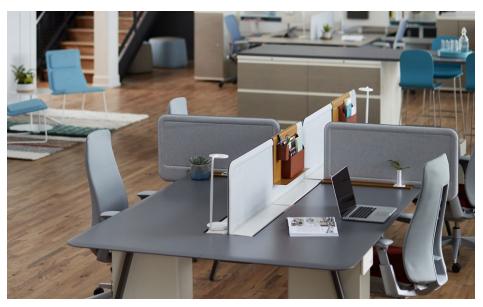

## Belong<sup>™</sup> Plus Center Screens

These tackable fabric center screens are available in cleanable and easily disinfected fabrics. They may also be ordered in bleach cleanable fabrics for enhanced cleanability. Ideal for use with Compose Connections™, Compose® Beam, Planes® benching, Intuity®, and Reside® products.

Center Screen

Center Screen on Compose Beam

Ideal for spine-based applications

May be added to a variety of workspace products

## Belong<sup>™</sup> Plus Back Screens

These tackable fabric back screens are available in cleanable and easily disinfected fabrics. They may also be ordered in bleach cleanable fabrics for enhanced cleanability. Attach with brackets to fixed or heightadjustable tables and benching.

Back Screen on Height-Adjustable Table

Center Screen on Fixed-Height Worksurface

Minimalistic design complements light-scale applications

Mounts to fixed or height-adjustable worksurfaces

Tackable to support cognitive cues