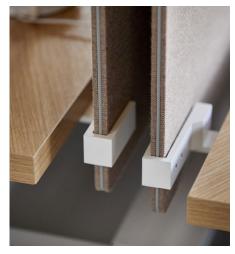

## Belong<sup>™</sup> Desk-Mounted Screens

Available in cleanable and easily disinfected glass, laminate, veneer, and fabric choices, these back and center screens attach via brackets to most fixed and height-adjustable worksurfaces. Offered in a range of heights and widths for a variety of applications.

Back Screen on Storage

Center Screen on Storage

Center Screen on Worksurface

Veneer back screen adds a look of elegance

Works with 120° applications

Mounts to fixed or height-adjustable worksurfaces