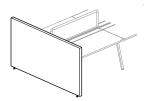

## Belong<sup>™</sup> Plus End Screens

These tackable fabric end screens are available in cleanable and easily disinfected fabrics. They may also be ordered in bleach cleanable fabrics for enhanced cleanability. Attach with brackets to provide physical barriers at the ends of fixed or height-adjustable tables and benching.

End Screen on Fixed-Height Worksurface

End Screen on Height-Adjustable Table

End Screen on Height-Adjustable Benching

Provides an end barrier for sit-to-stand applications