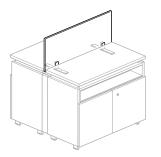

## Belong<sup>™</sup> Plus Center Screens

These tackable fabric center screens are available in cleanable and easily disinfected fabrics. They may also be ordered in bleach cleanable fabrics for enhanced cleanability. Ideal for use with Compose Connections™, Compose® Beam, Planes® benching, Intuity®, and Reside® products.

Center Screen

Center Screen on Compose Beam

Ideal for spine-based applications

May be added to a variety of workspace products