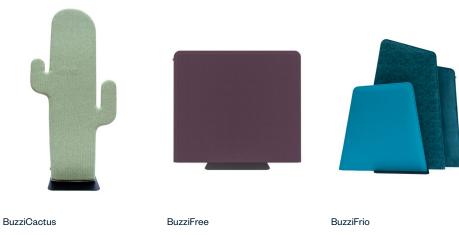

# **BuzziSpace Screens**

BuzziSpace offers a variety of unique freestanding screens in washable fabrics to create barriers that delineate space and traffic patterns to help maintain physical distancing.

BuzziPlant

BuzziScreen Mix