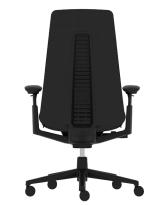

## Very<sup>®</sup> & Zody<sup>®</sup> Task Chairs

As with all Haworth task seating, Very and Zody are cleanable with soap and water or disinfecting wipes. A variety of seat upholstery and back jacket material options, including bleach cleanable fabrics, faux leathers, and leather, offer design choices for advanced disinfection.

Very with back jacket

Zody with back jacket