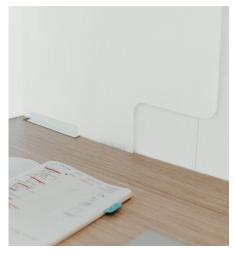

# Lightweight Desktop Separation Screen

Made from easily disinfected corrugated plastic, this lightweight, corrugated plastic screen provides threesided privacy for the user on fixed or height-adjustable table surfaces. Attaches with dual-sided, damage-free adhesive. Adjusts in width 42" – 72". Available in 24" and 30" heights.

Lightweight Desktop Separation Screen Expanded

Affordable solution for new or existing benching, as well as fixed and height-adjustable tables

Cutouts accommodate cords and select monitor arms

Adjustable 42" - 72" wide