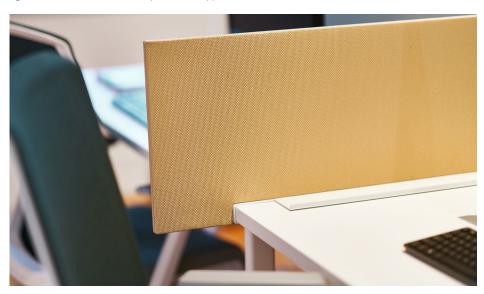

# Lightweight Desktop Separation Screen

Made from easily disinfected corrugated plastic, this lightweight, corrugated plastic screen provides threesided privacy for the user on fixed or height-adjustable table surfaces. Attaches with dual-sided, damage-free adhesive. Adjusts in width 42" – 72". Available in 24" and 30" heights.

Lightweight Desktop Separation Screen Expanded

Affordable solution for new or existing benching, as well as fixed and height-adjustable tables

Cutouts accommodate cords and select monitor arms

Adjustable 42" - 72" wide