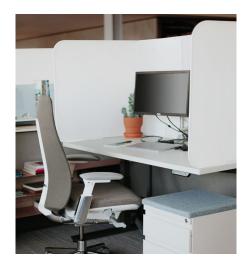

## Belong<sup>™</sup> Plus Back Screens

These tackable fabric back screens are available in cleanable and easily disinfected fabrics. They may also be ordered in bleach cleanable fabrics for enhanced cleanability. Attach with brackets to fixed or heightadjustable tables and benching.

Back Screen on Height-Adjustable Table

Center Screen on Fixed-Height Worksurface

Minimalistic design complements light-scale applications

Mounts to fixed or height-adjustable worksurfaces

Tackable to support cognitive cues