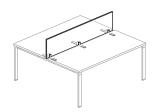

# Active Components<sup>™</sup> Center and Corner Screens

These tackable screens are available in a variety of washable fabrics. The center screen mounts to the Intuity rail, Compose Connections work rail, or Active Components screen carriage and rail. The corner screen mounts to Active Components convergent worksurfaces with a 3" minimum corner radius.

Center Screen

Center Screen

Wrap-Around Screen

Back screen promotes workspace separation while keeping a more open feel

Rounded corners offer a contemporary barrier to traffic areas

Wrap-around protection for open corners