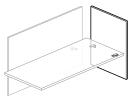

# Belong<sup>™</sup> Territory Screens

Made from easily disinfected painted metal in a variety of colors, these screens provide territory delineation and separation between users. May be used atop fixed and height-adjustable surfaces.

Territory End-of-Run Screen

Territory Shared Screen

Territory L-Screens - Left-Hand

Territory L-Screens - Right-Hand

Shared screens offer protection for users on either side

Corner screens provide protection for worksurface intersections