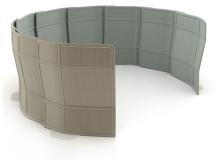

### **Openest® Plume Screens**

Plume screens may be ordered in a variety of washable fabrics. Available in three configurations, these screens can delineate space, provide workpoint separation, and create traffic patterns to maintain physical distancing.

Plume 3 screen can act as a barrier to foot traffic

Wider curved Plume 6 screen offers extended protection

Plume 9 screen creates a more private enclosure