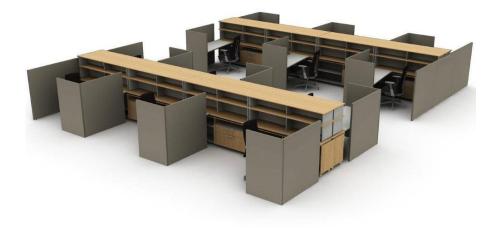

## **Gallery End Panels**

Available in easily disinfected laminate, markerboard, and veneer options. These panels add a finished look to workstation ends, while indicating aisleways for traffic. May be used with Compose, Compose Connections, Intuity, Planes height-adjustable benching and Reside desking.

L-Mount Panel

T-Mount Panel

Universal Panel

Separate workspaces from passersby