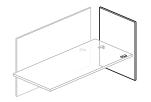

# Belong<sup>™</sup> Territory Screens

Made from easily disinfected painted metal in a variety of colors, these screens provide territory delineation and separation between users. May be used atop fixed and height-adjustable surfaces.

Territory End-of-Run Screen

Territory Shared Screen

Territory L-Screens - Left-Hand

Territory L-Screens - Right-Hand

Shared screens offer protection for users on either side

Corner screens provide protection for worksurface intersections