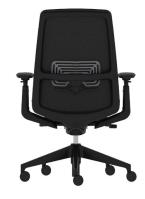

## Very<sup>®</sup> & Zody<sup>®</sup> Task Chairs

As with all Haworth task seating, Very and Zody are cleanable with soap and water or disinfecting wipes. A variety of seat upholstery and back jacket material options, including bleach cleanable fabrics, faux leathers, and leather, offer design choices for advanced disinfection.

Very with back jacket

Zody with back jacket