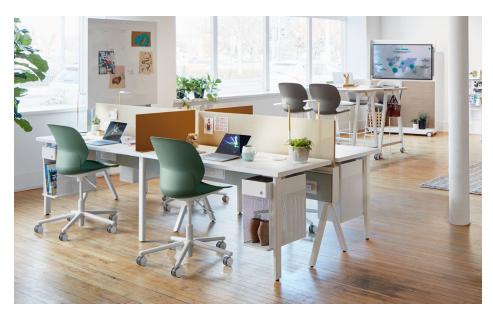

## Belong<sup>™</sup> Desk-Mounted Screens

Available in cleanable and easily disinfected glass, laminate, veneer, and fabric choices, these back and center screens attach via brackets to most fixed and height-adjustable worksurfaces. Offered in a range of heights and widths for a variety of applications.

Back Screen on Storage

Center Screen on Storage

Center Screen on Worksurface

Veneer back screen adds a look of elegance

Works with 120° applications

Mounts to fixed or height-adjustable worksurfaces

# Belong<sup>™</sup> Territory Screens

Made from easily disinfected painted metal in a variety of colors, these screens provide territory delineation and separation between users. May be used atop fixed and height-adjustable surfaces.

Territory End-of-Run Screen

Territory Shared Screen

Territory L-Screens - Left-Hand

Territory L-Screens - Right-Hand

Shared screens offer protection for users on either side

Corner screens provide protection for worksurface intersections