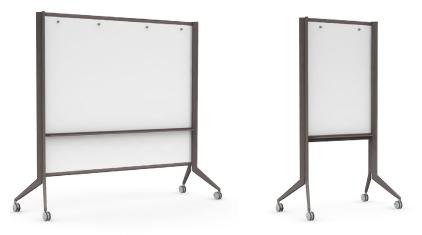

# **Planes Easels**

Made from easily disinfected painted metal and markerboard surfaces, Planes easels may be used as barriers to delineate space and create traffic patterns that help maintain physical distancing. Casters allow for easy mobility as needed.

Easels with markerboard surfaces serve as mobile barriers and work tools

Large Easel

Standard Easel