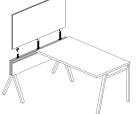

## Belong<sup>™</sup> Desk-Mounted Screens

Available in cleanable and easily disinfected glass, laminate, veneer, and fabric choices, these back and center screens attach via brackets to most fixed and height-adjustable worksurfaces. Offered in a range of heights and widths for a variety of applications.

Back Screen on Storage

Center Screen on Storage

Center Screen on Worksurface

Veneer back screen adds a look of elegance

Works with 120° applications

Mounts to fixed or height-adjustable worksurfaces