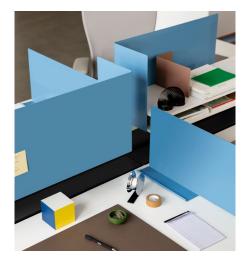

## Belong<sup>™</sup> Plus Territory Screens

These tackable fabric territory screens are available in cleanable and easily disinfected fabrics. They may also be ordered in bleach cleanable fabrics for enhanced cleanability. Attach with brackets to provide territory delineation and separation between users. May be used on fixed and height-adjustable surfaces.

Territory Screen on Fixed-Height Worksurface

Territory Screen on Height-Adjustable Table

Light-scale screens are ideal for spine-based applications

Extended depth promotes physical separation of users in a variety of applications