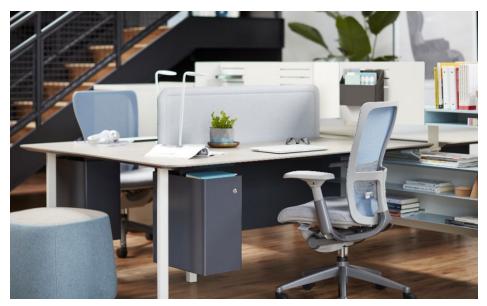

## Belong<sup>™</sup> Plus Center Screens

These tackable fabric center screens are available in cleanable and easily disinfected fabrics. They may also be ordered in bleach cleanable fabrics for enhanced cleanability. Ideal for use with Compose Connections™, Compose® Beam, Planes® benching, Intuity®, and Reside® products.

Center Screen

Center Screen on Compose Beam

Ideal for spine-based applications

May be added to a variety of workspace products