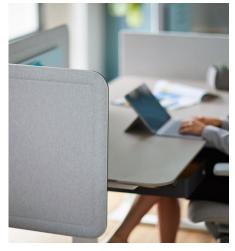

# Lightweight Desktop Separation Screen

Made from easily disinfected corrugated plastic, this lightweight, corrugated plastic screen provides threesided privacy for the user on fixed or height-adjustable table surfaces. Attaches with dual-sided, damage-free adhesive. Adjusts in width 42" – 72". Available in 24" and 30" heights.

Lightweight Desktop Separation Screen Expanded

Affordable solution for new or existing benching, as well as fixed and height-adjustable tables

Cutouts accommodate cords and select monitor arms

Adjustable 42" - 72" wide