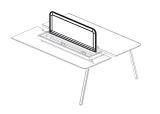

# Lightweight Desktop Separation Screen

Made from easily disinfected corrugated plastic, this lightweight, corrugated plastic screen provides threesided privacy for the user on fixed or height-adjustable table surfaces. Attaches with dual-sided, damage-free adhesive. Adjusts in width 42" – 72". Available in 24" and 30" heights.

Lightweight Desktop Separation Screen Expanded

Affordable solution for new or existing benching, as well as fixed and height-adjustable tables

Cutouts accommodate cords and select monitor arms

Adjustable 42" - 72" wide