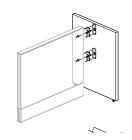

## Belong<sup>™</sup> Plus Back Screens

These tackable fabric back screens are available in cleanable and easily disinfected fabrics. They may also be ordered in bleach cleanable fabrics for enhanced cleanability. Attach with brackets to fixed or heightadjustable tables and benching.

Back Screen on Height-Adjustable Table

Center Screen on Fixed-Height Worksurface

Minimalistic design complements light-scale applications

Mounts to fixed or height-adjustable worksurfaces

Tackable to support cognitive cues