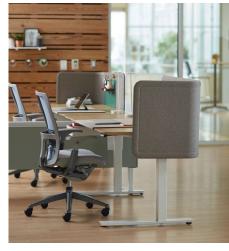

## Belong<sup>™</sup> Plus Territory Screens

These tackable fabric territory screens are available in cleanable and easily disinfected fabrics. They may also be ordered in bleach cleanable fabrics for enhanced cleanability. Attach with brackets to provide territory delineation and separation between users. May be used on fixed and height-adjustable surfaces.

Territory Screen on Fixed-Height Worksurface

Territory Screen on Height-Adjustable Table

Light-scale screens are ideal for spine-based applications

Extended depth promotes physical separation of users in a variety of applications