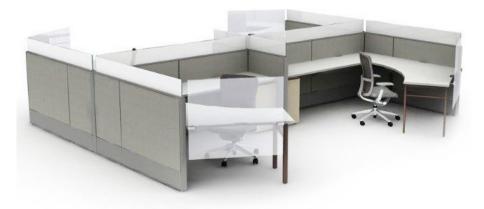

## Belong<sup>™</sup> Desk-Mounted Screens

Available in cleanable and easily disinfected glass, laminate, veneer, and fabric choices, these back and center screens attach via brackets to most fixed and height-adjustable worksurfaces. Offered in a range of heights and widths for a variety of applications.

Back Screen on Storage

Center Screen on Storage

Center Screen on Worksurface

Veneer back screen adds a look of elegance

Works with 120° applications

Mounts to fixed or height-adjustable worksurfaces