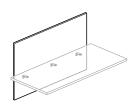

# Lightweight Desktop Separation Screen

Made from easily disinfected corrugated plastic, this lightweight, corrugated plastic screen provides threesided privacy for the user on fixed or height-adjustable table surfaces. Attaches with dual-sided, damage-free adhesive. Adjusts in width 42" – 72". Available in 24" and 30" heights.

Lightweight Desktop Separation Screen Expanded

Affordable solution for new or existing benching, as well as fixed and height-adjustable tables

Cutouts accommodate cords and select monitor arms

Adjustable 42" - 72" wide