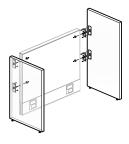

## Belong<sup>™</sup> Desk-Mounted Screens

Available in cleanable and easily disinfected glass, laminate, veneer, and fabric choices, these back and center screens attach via brackets to most fixed and height-adjustable worksurfaces. Offered in a range of heights and widths for a variety of applications.

Back Screen on Storage

Center Screen on Storage

Center Screen on Worksurface

Veneer back screen adds a look of elegance

Works with 120° applications

Mounts to fixed or height-adjustable worksurfaces