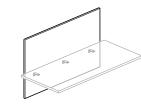

## Acrylic Desktop Separation Screen

Made from easily disinfected acrylic plastic, this durable acrylic desktop screen provides three-sided privacy and can be placed on fixed or height-adjustable surfaces. Sits securely on desktop with anti-slip, damage-free rubber bumpers. Available in an assortment of sizes to accommodate a variety of worksurfaces. Translucent finish only.

Acrylic Desktop Separation Screen

Universal solution for new or existing benching, as well as fixed and height-adjustable tables

Rests securely on surface with rubber bumpers

Cutouts accommodate cords and select monitor arms