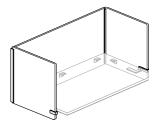

# Belong<sup>™</sup> Territory Screens

Made from easily disinfected painted metal in a variety of colors, these screens provide territory delineation and separation between users. May be used atop fixed and height-adjustable surfaces.

Territory End-of-Run Screen

Territory Shared Screen

Territory L-Screens - Left-Hand

Territory L-Screens - Right-Hand

Shared screens offer protection for users on either side

Corner screens provide protection for worksurface intersections