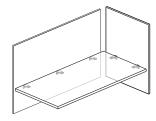

## Acrylic Desktop Separation Screen

Made from easily disinfected acrylic plastic, this durable acrylic desktop screen provides three-sided privacy and can be placed on fixed or height-adjustable surfaces. Sits securely on desktop with anti-slip, damage-free rubber bumpers. Available in an assortment of sizes to accommodate a variety of worksurfaces. Translucent finish only.

Acrylic Desktop Separation Screen

Universal solution for new or existing benching, as well as fixed and height-adjustable tables

Rests securely on surface with rubber bumpers

Cutouts accommodate cords and select monitor arms