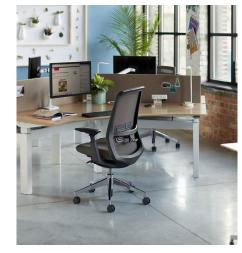

## Very<sup>®</sup> & Zody<sup>®</sup> Task Chairs

As with all Haworth task seating, Very and Zody are cleanable with soap and water or disinfecting wipes. A variety of seat upholstery and back jacket material options, including bleach cleanable fabrics, faux leathers, and leather, offer design choices for advanced disinfection.

Very with back jacket

Zody with back jacket