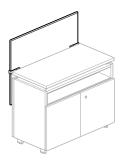

## Belong<sup>™</sup> Desk-Mounted Screens

Available in cleanable and easily disinfected glass, laminate, veneer, and fabric choices, these back and center screens attach via brackets to most fixed and height-adjustable worksurfaces. Offered in a range of heights and widths for a variety of applications.

Back Screen on Storage

Center Screen on Storage

Center Screen on Worksurface

Veneer back screen adds a look of elegance

Works with 120° applications

Mounts to fixed or height-adjustable worksurfaces