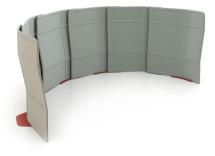

### **Openest® Plume Screens**

Plume screens may be ordered in a variety of washable fabrics. Available in three configurations, these screens can delineate space, provide workpoint separation, and create traffic patterns to maintain physical distancing.

Plume 3 screen can act as a barrier to foot traffic

Wider curved Plume 6 screen offers extended protection

Plume 9 screen creates a more private enclosure