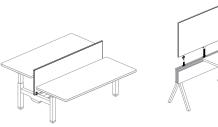

# Lightweight Desktop Separation Screen

Made from easily disinfected corrugated plastic, this lightweight, corrugated plastic screen provides threesided privacy for the user on fixed or height-adjustable table surfaces. Attaches with dual-sided, damage-free adhesive. Adjusts in width 42" – 72". Available in 24" and 30" heights.

Lightweight Desktop Separation Screen Expanded

Affordable solution for new or existing benching, as well as fixed and height-adjustable tables

Cutouts accommodate cords and select monitor arms

Adjustable 42" - 72" wide