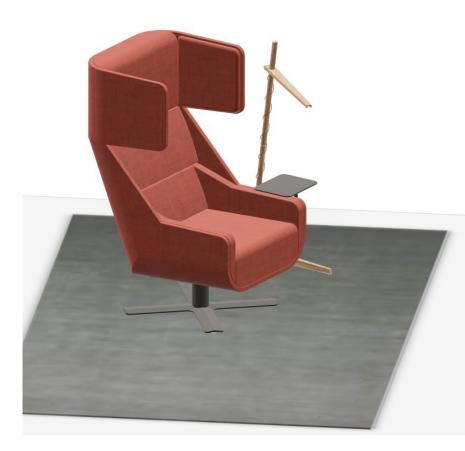

### Home Office - XL

#### Space required:

ca. 2.5m<sup>2</sup>

## 

Ċ

**(**)

۶Ì

Products: Haworth Return Focus Pod | Panel with desktop 171 x 131 x 130 cm Haworth Poppy | Lounge chair

#### Lighting:

Pablo Pixo Optical | Task light

Acoustics:

In panel included

List Price: From \$5,500