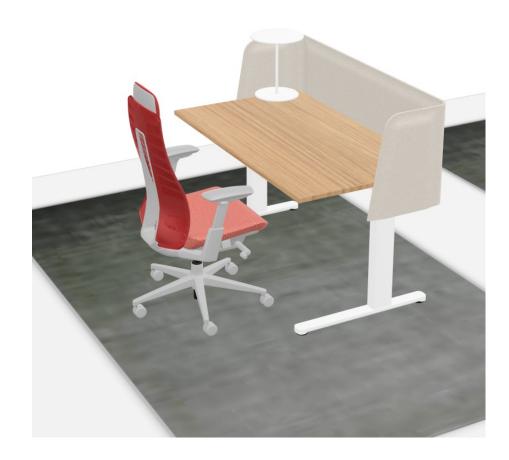

### Home Office - XL

#### Space required:

ca. 2.5m<sup>2</sup>

## 

Ċ

**(**)

۶Ì

Products: Haworth Return Focus Pod | Panel with desktop 171 x 131 x 130 cm Haworth Poppy | Lounge chair

#### Lighting:

Pablo Pixo Optical | Task light

Acoustics:

In panel included

List Price: From \$5,500