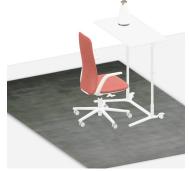

### Home Office - XS

### Space required:

0.9m<sup>2</sup>

#### Products:

Haworth Harbor Work Lounge | Lounge chair with tablet

### Lighting:

Pablo Super Light | Floor

Acoustics:

none

List Price: From \$3,600