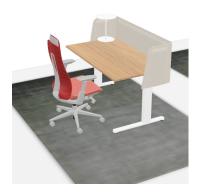

### Home Office - S

### Space required:

ca. 1.2m<sup>2</sup>

#### Products:

Haworth Eddy | Hight adjustable side table 95 x 52 x 65-102 cm Haworth Nia | Active chair high back

Lighting:

Pablo UMA | Sound lantern

Acoustics:

none