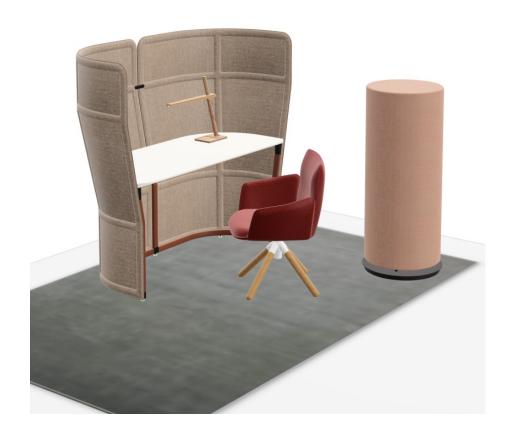

### Home Office - XXL

#### Space required:

ca. 3.0m<sup>2</sup>

## 

 $\left(\begin{array}{c} a \\ I \end{array}\right)$ 

Products:

Haworth Openest 2 | Single desk with Screen 166 x 74 x 147 cm Haworth Poppy | Lounge chair

Lighting:

Pablo Clamp Mini | Task light

#### Acoustics:

BuzziSpace Totem | High performant sound absorbing freestanding pillar

List Price:

From \$9,900