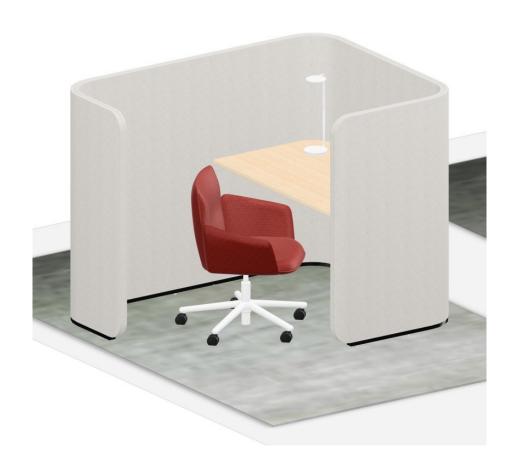

### Home Office - XXL

#### Space required:

ca. 3.0m<sup>2</sup>

## 

 $\left(\begin{array}{c} a \\ I \end{array}\right)$ 

Products:

Haworth Openest 2 | Single desk with Screen 166 x 74 x 147 cm Haworth Poppy | Lounge chair

Lighting:

Pablo Clamp Mini | Task light

#### Acoustics:

BuzziSpace Totem | High performant sound absorbing freestanding pillar

List Price:

From \$9,900