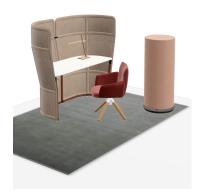

### Home Office - XXL

#### Space required:

ca. 3.0m<sup>2</sup>

## 

 $\left(\begin{array}{c} a \\ I \end{array}\right)$ 

Products:

Haworth Openest 2 | Single desk with Screen 166 x 74 x 147 cm Haworth Poppy | Lounge chair

Lighting:

Pablo Clamp Mini | Task light

#### Acoustics:

BuzziSpace Totem | High performant sound absorbing freestanding pillar

List Price:

From \$9,900