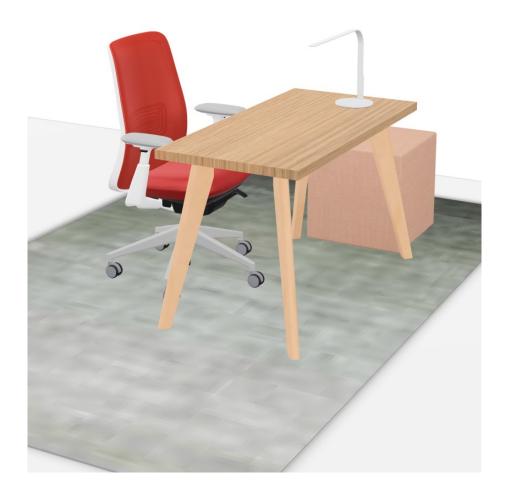

### **Home Office - M**

### Space required:

ca. 1.5m<sup>2</sup>

#### Products:

Ċ

**()** 

٢<u></u>

Haworth A-wood | Rectangular desk 120 x 60 cm Haworth Soji | Task chair

### Lighting:

Pablo LIM360 | Task light

#### Acoustics:

BuzziSpace Cube | Sound absorbing pouf

List Price:

From \$2,200