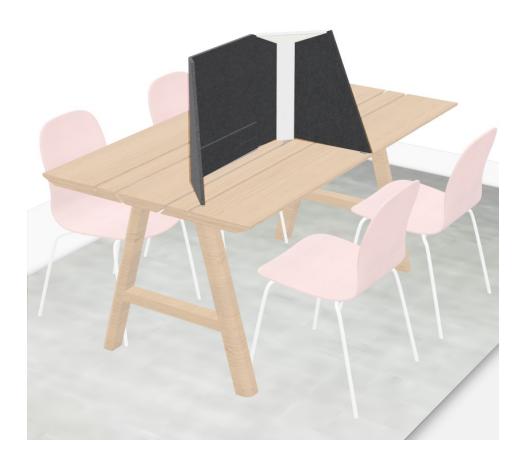

### Home Office - XXL

#### Space required:

ca. 3.0m<sup>2</sup>

## 

 $\left(\begin{array}{c} a \\ I \end{array}\right)$ 

Products:

Haworth Openest 2 | Single desk with Screen 166 x 74 x 147 cm Haworth Poppy | Lounge chair

Lighting:

Pablo Clamp Mini | Task light

#### Acoustics:

BuzziSpace Totem | High performant sound absorbing freestanding pillar

List Price:

From \$9,900