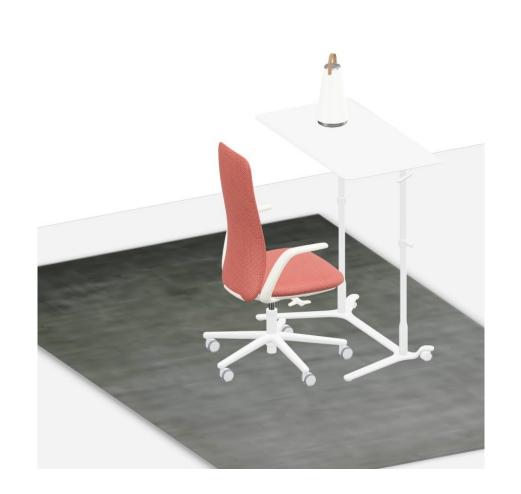

### Home Office - S

## 

List Price:

From \$1,900

### Space required:

ca. 1.2m<sup>2</sup>

#### Products:

Haworth Eddy | Hight adjustable side table 95 x 52 x 65-102 cm Haworth Nia | Active chair high back

Lighting:

Pablo UMA | Sound lantern

Acoustics:

none