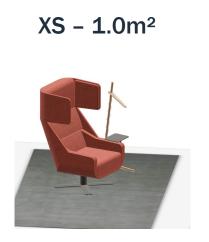

### Home Office – XS (alternative)

### Space required:

1.0m<sup>2</sup>

### Products:

BuzziMe| Upholstered lounge chair with tablet

Lighting: Pablo Clamp| Floor

Acoustics: Included in chair

List Price: From \$5,400