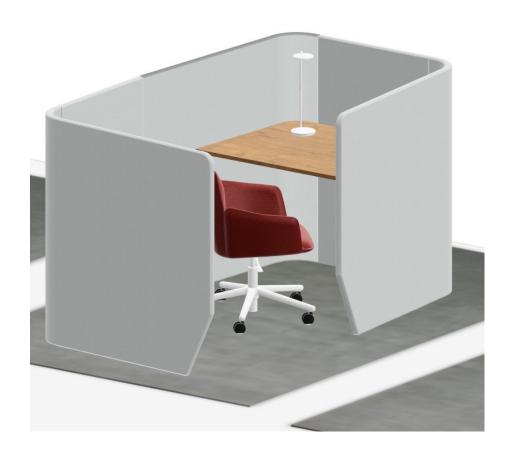

### Home Office – XL (alternative)

### Space required:

ca.  $2.5m^2$ 

# 

Ċ

**(**)

Products: BuzziVille | Modular acoustic work environment ca. 240 x 130 x 120 cm Haworth Poppy | Lounge chair

Lighting:

Pablo Pixo Optical | Task light

Acoustics:

In panel included

List Price: From \$6,400