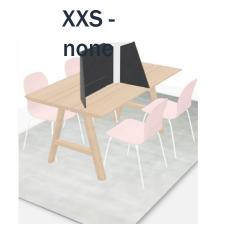

### Home Office - XXS

Space required: None (kitchen table)

#### Products:

Lighting:

Pablo Corner office 30 | Panel with light

## 

F

Acoustics:

included

List Price:

\$875