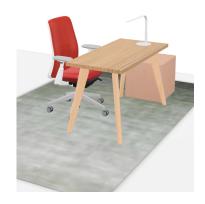

### Home Office - S

## 

List Price:

From \$1,900

### Space required:

ca. 1.2m<sup>2</sup>

#### Products:

Haworth Eddy | Hight adjustable side table 95 x 52 x 65-102 cm Haworth Nia | Active chair high back

Lighting:

Pablo UMA | Sound lantern

Acoustics:

none