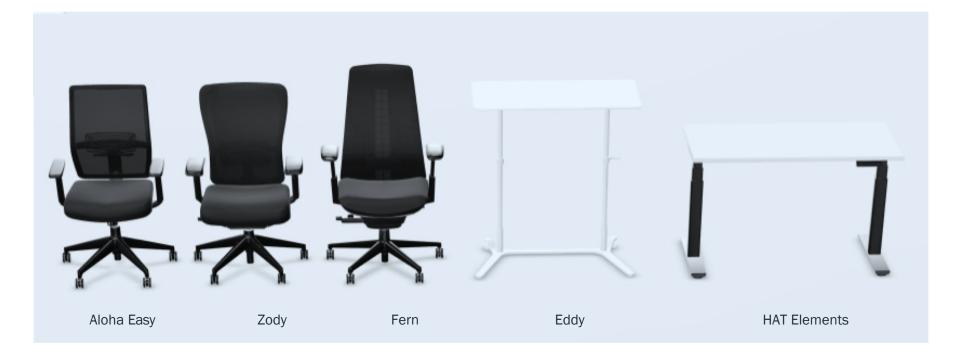

#### Products:

Haworth HAT | Rectangular desk 140 x 80 x 65-125 cm Haworth Fern | Task chair

#### Acoustics:

BuzziSpace Wrap Desk | Sound absorbing panel

List Price:

From \$3,900