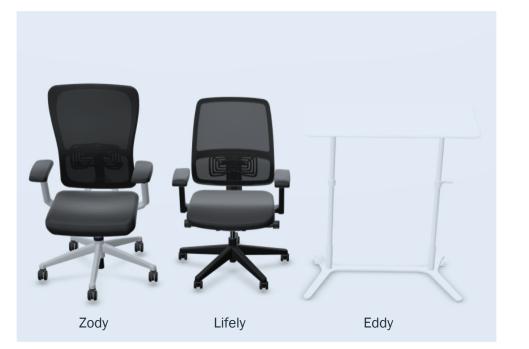

#### Products:

Haworth Eddy | Hight adjustable side table 95 x 52 x 65-102 cm Haworth Nia | Active chair high back

Lighting:

Pablo UMA | Sound lantern

Acoustics:

none