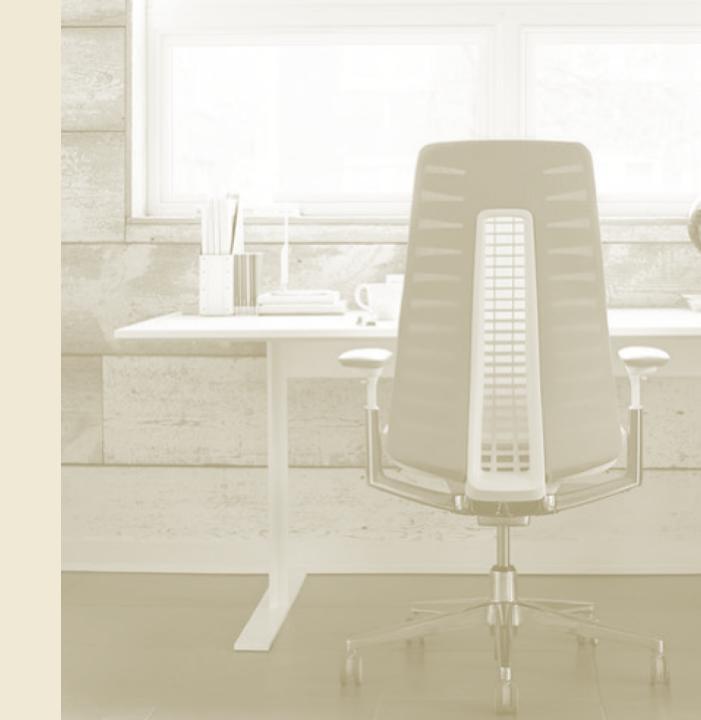

### **Home Office - Overview**

M – 1.5m<sup>2</sup>

L – 2.0m<sup>2</sup>

XL – 2.5m<sup>2</sup>

-

S – 1.2m<sup>2</sup>

9

 $XXL - 3.0m^2$ 