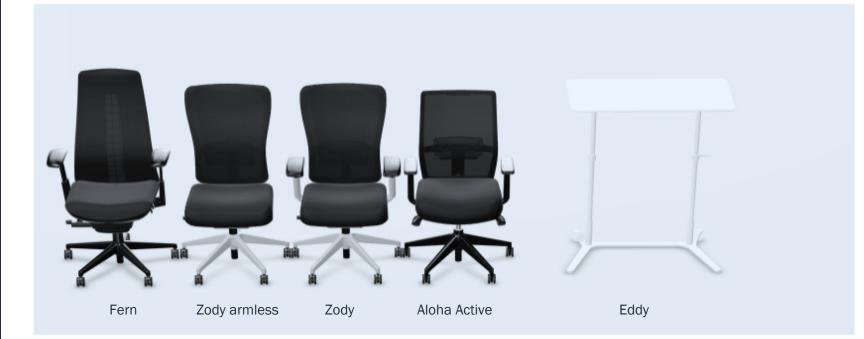

h.com

Shipping to:

- Australia (Metro Cities)
- France
- Germany
- Hong Kong
- India (Metro Cities)
- Japan (Tokyo)
- Malaysia (Kuala Lumpur)
- Netherlands
- Philippines (Metro Manila)
- Singapore
- Switzerland
- United Kingdom

Languages supported:

- English
- French
- German

Currencies supported:

- AUD
- CHF
- EUR
- GBP
- HKD
  - INR
  - JPY
  - MYR
  - PHP
  - SGD



HOME OFFICE STORE

HOME OFFICE RECOMMENDED



HAWORTH

ENGLISH - SHOP ORDERS

GOOD TO KNOW



MORE ABOUT HAWORTH



T METHODS LEGAL NOTICE TERMS AND CONDITH Copyright 2020 © Haworth

🙀 English 👝 German 🜗 French

e-store product line up:

Europe

Haworth Home Office. Solutions.



e-store product line up:

Asia

Haworth Home Office. Solutions.



e-store product line up:

### Australia

Haworth Home Office. Solutions.



### 2. Home Office Idea Starters



### **Home Office - Overview**



M – 1.5m<sup>2</sup>





L – 2.0m<sup>2</sup>





XL – 2.5m<sup>2</sup>

-

S – 1.2m<sup>2</sup>

9



 $XXL - 3.0m^2$ 



### Home Office - XXS





Space required: None (kitchen table)

#### Products:

Lighting:

Pablo Corner office 30 | Panel with light

## 

F



Acoustics:

included



List Price:

\$875

### Home Office - XS





### Space required:

0.9m<sup>2</sup>

#### Products:

Haworth Harbor Work Lounge | Lounge chair with tablet

### 

### Lighting:

Pablo Super Light | Floor



Acoustics:

none



List Price: From \$3,600

### Home Office – XS (alternative)





### Space required:

1.0m<sup>2</sup>

### Products:

BuzziMe| Upholstered lounge chair with tablet



Lighting: Pablo Clamp| Floor



Acousti