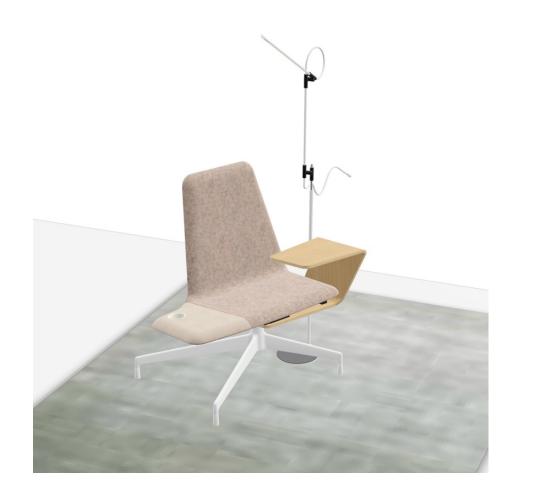

### Home Office - XS

### Space required:

0.9m<sup>2</sup>

#### Products:

Haworth Harbor Work Lounge | Lounge chair with tablet

### 

### Lighting:

Pablo Super Light | Floor

Acoustics:

none

List Price: From \$3,600