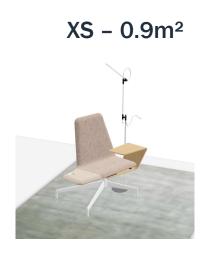

### Home Office - XS

### Space required:

0.9m<sup>2</sup>

#### Products:

Haworth Harbor Work Lounge | Lounge chair with tablet

### 

### Lighting:

Pablo Super Light | Floor

Acoustics:

none

List Price: From \$3,600